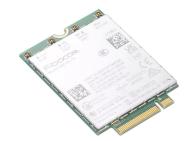

## Lenovo 4XC1K20995 network card Internal WWAN 1000 Mbit/s

Brand: Lenovo Product code: 4XC1K20995

Product name: 4XC1K20995

- Fibocom L860-GL-16

- 4G WWAN module

- Dimension: 30 mm x 42 mm x 2.3 mm

- Interface: M.2 Key-B

- Supports LTE FDD/LTE TDD/WCDMA systems

- Support 4x4 MIMO

- Support Windows 10 and Windows 11

ThinkPad Fibocom L860-GL-16 CAT16 4G LTE WWAN Module for ThinkPad T16 Gen 1

## Lenovo 4XC1K20995 network card Internal WWAN 1000 Mbit/s:

ThinkPad Fibocom L860 CAT16 4G LTE WWAN Module is a wireless communication module with receive diversity. It helps provide data connectivity and network with PCle Gen2 M.2 interface. With downlink speed up to 1Gbps and uplink speed up to 150 Mbps, the 4G LTE CAT16 WWAN module enhances the network reliability and availability of your ThinkPad, and provides a great cellular solution for travelers to sustain mobility while using PC devices.