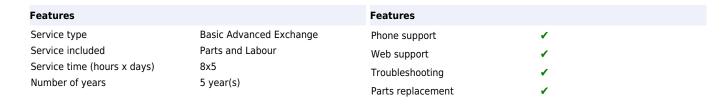

## DELL Upgrade from 3Y Basic Advanced Exchange to 5Y Basic Advanced Exchange:

Dell's base warranty covers repair or replacement for manufacturing defects. With Advanced Exchange Service, Dell will send a replacement monitor if the warranty issue cannot be resolved remotely.

DELL Upgrade from 3Y Basic Advanced Exchange to 5Y Basic Advanced Exchange. Number of years: 5 year(s), Service time (hours x days): 8x5