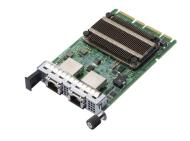

## Lenovo 4XC7A08236 network card Internal Ethernet 10000 Mbit/s

Brand: Lenovo Product code: 4XC7A08236

Product name: 4XC7A08236

ThinkSystem Broadcom 57416 10GBASE-T 2-port OCP Ethernet Adapter

Lenovo 4XC7A08236 network card Internal Ethernet 10000 Mbit/s:

The Broadcom 57416 10Gb BASE-T Ethernet Adapters are dual-port 10GBASE-T adapters that are fully compliant with the IEEE 802.3an standard and provide a low-cost solution for 10 Gb Ethernet using copper wiring.