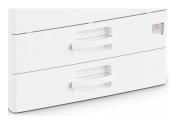

## Ricoh 418124 printer/scanner spare part Tray 1 pc(s)

**Brand :** Ricoh **Product code:** 418124

Product name: 418124

Ricoh 418124. Type: Tray, Brand compatibility: Ricoh, Compatibility: M 2700, M 2701, IM 2702, Product

colour: White. Quantity per pack: 1 pc(s)

| Features              |                         | Packaging data      |         |
|-----------------------|-------------------------|---------------------|---------|
| Type *                | Tray                    | Quantity per pack * | 1 pc(s) |
| Brand compatibility * | Ricoh                   | Package width       | 760 mm  |
| Compatibility *       | M 2700, M 2701, IM 2702 | Package depth       | 795 mm  |
| Product colour        | White                   | Package height      | 459 mm  |
| Weight & dimensions   |                         | Package weight      | 3 kg    |
| Weight                | 25 kg                   | Package type        | Box     |