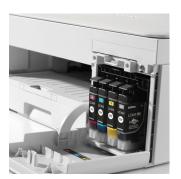

Genuine Brother LC424Y ink cartridge - worth it every time Brother LC424Y. Supply type: Single pack, Colour ink page yield: 750 pages, Printing colours: Yellow, Quantity per pack: 1 pc(s)

| Features                |            | Features                    |             |
|-------------------------|------------|-----------------------------|-------------|
| Compatibility *         | DCP-J1200W | Printing colours *          | Yellow      |
| Quantity per pack *     | 1 pc(s)    | Brand compatibility *       | Brother     |
| Colour ink page yield * | 750 pages  | Supply type *               | Single pack |
| Type *                  | Original   | Logistics data              |             |
|                         |            | Harmonized System (HS) code | 84439990    |
|                         |            |                             |             |