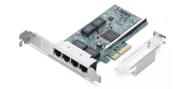

## Lenovo 4XC1K80847 network card Internal Ethernet 1000 Mbit/s

Brand: Lenovo Product code: 4XC1K80847

Product name: 4XC1K80847

- Quad-port Ethernet adapter

- x4 PCI Express v2.1 at 5 GT/s or 2.5 GT/s

ThinkStation Broadcom BCM5719-4P Quad-port Gigabit Ethernet Adapter

## Lenovo 4XC1K80847 network card Internal Ethernet 1000 Mbit/s:

ThinkStation Broadcom BCM5719-4P Quad-port Gigabit Ethernet Adapter is a quad-port 10/100/1000 Mb/s x4 PCI Express (PCIe) Specification v2.1 Ethernet adapter that supports offload technologies, including Large Send, TCP segmentation, and TCP/UDP/IP checksum, and Receive Side Scaling (RSS) that deliver optimal network throughput, lower host processor utilisation and, as a result, improve system overall performance.