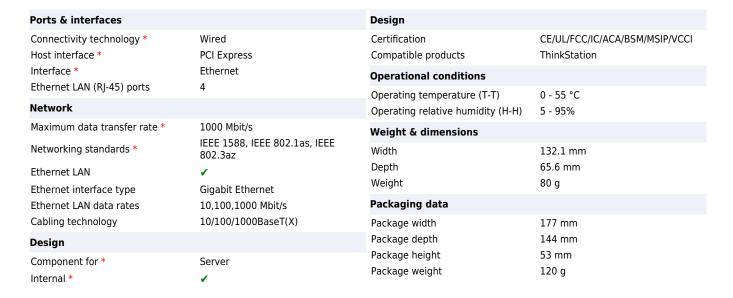

## Lenovo 4XC1K80847 network card Internal Ethernet 1000 Mbit/s

Brand: Lenovo Product code: 4XC1K80847

Product name: 4XC1K80847

- Quad-port Ethernet adapter

- x4 PCI Express v2.1 at 5 GT/s or 2.5 GT/s

ThinkStation Broadcom BCM5719-4P Quad-port Gigabit Ethernet Adapter

## Lenovo 4XC1K80847 network card Internal Ethernet 1000 Mbit/s:

ThinkStation Broadcom BCM5719-4P Quad-port Gigabit Ethernet Adapter is a quad-port 10/100/1000 Mb/s x4 PCI Express (PCIe) Specification v2.1 Ethernet adapter that supports offload technologies, including Large Send, TCP segmentation, and TCP/UDP/IP checksum, and Receive Side Scaling (RSS) that deliver optimal network throughput, lower host processor utilisation and, as a result, improve system overall performance.

 $Lenovo\ 4XC1K80847.\ Internal.\ Connectivity\ technology:\ Wired,\ Host\ interface:\ PCI\ Express,\ Interface:\ PCI\ Express,\$ 

Ethernet. Maximum data transfer rate: 1000 Mbit/s

195892084266

0195892084266