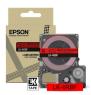

## Epson LK-4RBF musta, Punainen

Tuotemerkki : Epson Tuotekoodi: C53S672099

Tuotteen nimi: LK-4RBF

Epson LK-4RBF. Tuotteen väri: musta, Punainen, Tulostustekniikka: Lämpösiirto, Yhteensopivat tuotteet:

LabelWorks LW-C410. Tarran leveys: 1,2 cm

| Features                          |                  | Features            |                    |
|-----------------------------------|------------------|---------------------|--------------------|
| Product colour * Print technology | Black, Red       | Compatible products | LabelWorks LW-C410 |
|                                   | Thermal transfer | Weight & dimensions |                    |
|                                   |                  | Label width         | 1.2 cm             |