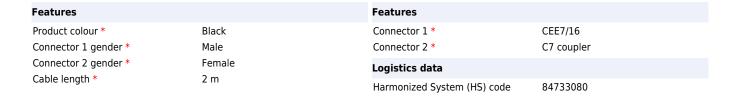

## Lindy 30421 power cable Black 2 m CEE7/16 C7 coupler

Brand: Lindy Product code: 30421

Product name: 30421

- Connector A: Euro Mains Plug

- Connector B: IEC C7

- Cable type: H03-VV-H2F 2 x 0.75mm<sup>2</sup>

- Colour: Black

Mains Cable with Euro Connector, 2m

Due to the high temperature resistance from -10 to  $70^{\circ}$ C during operation these cables can also be used in non air-conditioned areas.

Lindy 30421. Cable length: 2 m, Connector 1: CEE7/16, Connector 2: C7 coupler