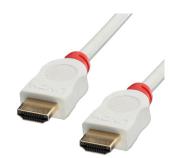

## Lindy 41414 HDMI-kaapeli 4,5 m HDMI-tyyppi A (vakio) Punainen, Valkoinen

Tuotemerkki : Lindy Tuotekoodi: 41414

Tuotteen nimi: 41414

| Features                                                        |                                                                                         | Features                                                                               |               |
|-----------------------------------------------------------------|-----------------------------------------------------------------------------------------|----------------------------------------------------------------------------------------|---------------|
| Cable length * Connector 1 * Connector 2 * Connector 1 gender * | 4.5 m<br>HDMI Type A (Standard)<br>HDMI Type A (Standard)<br>Male<br>Male<br>Red, White | Supported video modes Connector contacts plating * Magnetically shielded Plug and Play | 1080p<br>Gold |
| Connector 2 gender * Product colour *                           |                                                                                         | <b>Logistics data</b> Harmonized System (HS) code                                      | 84733080      |