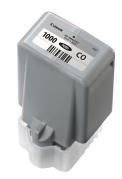

PFI-1000CO Chroma Optimizer Ink Cartridge

## Canon PFI-1000CO Chroma Optimizer Ink Cartridge:

The Chroma Optimizer clear ink from the professional LUCIA PRO ink range delivers uniform glossiness, expands colour gamut and makes black colours deeper. This clear ink is applied on top of the colour inks. The 80ml ink tank allows you to print up to 680 photos in 10x15cm or 97 in A2 size at ISO/IEC 29103† standard.