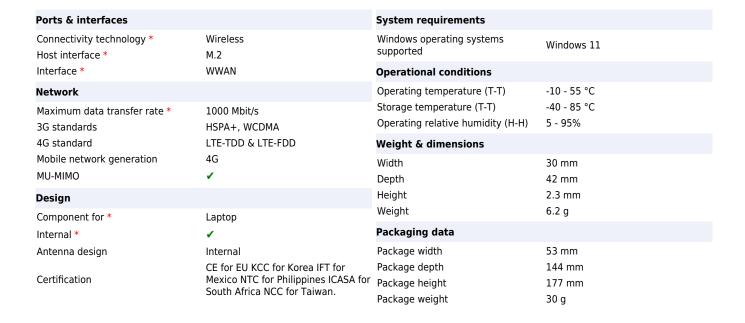

Lenovo 4XC1M72794. Internal. Connectivity technology: Wireless, Host interface: M.2, Interface: WWAN. Maximum data transfer rate: 1000 Mbit/s

195892091424

0195892091424

Disclaimer. The information published here (the "Information") is based on sources that can be considered reliable, typically the manufacturer, but this Information is provided "AS IS" and without guarantee of correctness or completeness. The Information is only indicative and can be changed at any time without notification. No rights can be based on the Information. Suppliers or aggregators of this Information do not accept any liability with regard to the content of (web)pages and other documents, including its Information. The publisher of the Information can not be held liable for the content of 3rd party websites that are linking this Information or are linked to from this Information. You as the User of the Information are solely responsible for the choice and usage of this Information. You are not entitled to transfer, copy or otherwise multiply or distribute the Information. You are obliged to follow the directions of the copyright owner(s) with regard to the use of the Information. Exclusively Dutch law is applicable. With regard to price and stock data on the site, the publisher followed a number of starting points, which are not necessarily relevant for your private or business circumstances. Therefore, the price and stock data are only indicative and are subject to changes. You are personally responsible for the way you use and apply this information. As a user of the Information or sites or documents in which this Information is included, you will adhere to standard fair use including avoidance of spamming, ripping, intellectual-property violations, privacy violations, and any other illegal activity.