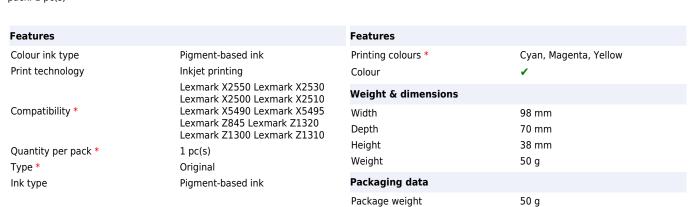

## Lexmark #29 ink cartridge 1 pc(s) Original Cyan, Magenta, Yellow

Brand: Lexmark Product code: 018C1429E

**Product name: #29** 

29 Colour Return Programme Print Cartridge

Lexmark #29 ink cartridge 1 pc(s) Original Cyan, Magenta, Yellow:

Lexmark #29. Colour ink type: Pigment-based ink, Printing colours: Cyan, Magenta, Yellow, Quantity per pack: 1 pc(s)