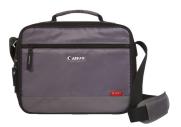

## Canon 0035X550 varustekotelo Salkku/klassinen laukku Harmaa

Tuotemerkki: Canon Tuotekoodi: 0035X550

Tuotteen nimi: 0035X550

Canon 0035X550. Kotelotyyppi: Salkku/klassinen laukku, Tuotteen väri: Harmaa

| Features         |                                | Features                    |                    |
|------------------|--------------------------------|-----------------------------|--------------------|
| Case type *      | Briefcase/classic case<br>Grey | Compatibility               | Canon SELPHY CP800 |
| Product colour * |                                | Logistics data              |                    |
|                  |                                | Harmonized System (HS) code | 42029900           |