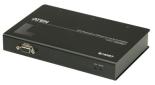

## ATEN CE920L-ATA-G KVM -kytkin

Tuotemerkki : ATEN Tuotekoodi: CE920L-ATA-G

Tuotteen nimi: CE920L-ATA-G

| Features                                                                                                                  |                                                                          | Weight & dimensions                                                                                                     |                                                |
|---------------------------------------------------------------------------------------------------------------------------|--------------------------------------------------------------------------|-------------------------------------------------------------------------------------------------------------------------|------------------------------------------------|
| Connectivity technology * Maximum transfer distance Maximum digital resolution Maximum refresh rate Supported resolutions | Wired 100 m 4096 x 2160 pixels 30 Hz 4096 x 2160 3840 x 2160 Black Metal | Receiver width Receiver depth Receiver height Receiver weight Packaging content                                         | 12.2 cm<br>18.2 cm<br>2.87 cm<br>630 g         |
| Product colour Material Plug and Play LED indicators                                                                      |                                                                          | AC adapter included  Manual  Operational conditions                                                                     | <b>* *</b>                                     |
| Ports & interfaces USB port type RS-232 ports PC Audio in                                                                 | USB Type-B                                                               | Operating temperature (T-T) Storage temperature (T-T) Operating relative humidity (H-H) Storage relative humidity (H-H) | 0 - 40 °C<br>-20 - 60 °C<br>0 - 80%<br>0 - 80% |
| PC Audio out Power                                                                                                        | · ·                                                                      | Technical details  Dimensions (WxDxH)  Maximum resolution                                                               | 121.9 x 182 x 28.7 mm<br>4096 x 2160 pixels    |
| AC adapter output voltage                                                                                                 | 5 V                                                                      | Weight                                                                                                                  | 630 g                                          |