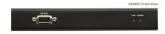

## ATEN CE920L-ATA-G KVM -kytkin

Tuotemerkki : ATEN Tuotekoodi: CE920L-ATA-G

Tuotteen nimi: CE920L-ATA-G

| Features                                                                                                                  |                                                                          | Weight & dimensions                                                                                                     |                                                |
|---------------------------------------------------------------------------------------------------------------------------|--------------------------------------------------------------------------|-------------------------------------------------------------------------------------------------------------------------|------------------------------------------------|
| Connectivity technology * Maximum transfer distance Maximum digital resolution Maximum refresh rate Supported resolutions | Wired 100 m 4096 x 2160 pixels 30 Hz 4096 x 2160 3840 x 2160 Black Metal | Receiver width Receiver depth Receiver height Receiver weight Packaging content                                         | 12.2 cm<br>18.2 cm<br>2.87 cm<br>630 g         |
| Product colour Material Plug and Play LED indicators                                                                      |                                                                          | AC adapter included  Manual  Operational conditions                                                                     | <b>* *</b>                                     |
| Ports & interfaces USB port type RS-232 ports PC Audio in                                                                 | USB Type-B                                                               | Operating temperature (T-T) Storage temperature (T-T) Operating relative humidity (H-H) Storage relative humidity (H-H) | 0 - 40 °C<br>-20 - 60 °C<br>0 - 80%<br>0 - 80% |
| PC Audio out Power                                                                                                        | · ·                                                                      | Technical details  Dimensions (WxDxH)  Maximum resolution                                                               | 121.9 x 182 x 28.7 mm<br>4096 x 2160 pixels    |
| AC adapter output voltage                                                                                                 | 5 V                                                                      | Weight                                                                                                                  | 630 g                                          |