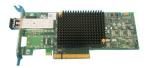

## DELL 403-BBLZ liitäntäkortti/-sovitin Sisäinen Kuitu

Tuotemerkki: DELL Tuotekoodi: 403-BBLZ

Tuotteen nimi: 403-BBLZ

| Ports & interfaces                  |                                                                                                             | System requirements                 |                                                                                                                           |
|-------------------------------------|-------------------------------------------------------------------------------------------------------------|-------------------------------------|---------------------------------------------------------------------------------------------------------------------------|
| Host interface * Output interface * | PCle<br>Fiber                                                                                               | Windows operating systems supported | <b>✓</b>                                                                                                                  |
| Expansion card form factor          | Low-profile                                                                                                 | Linux operating systems supported   | ✓                                                                                                                         |
| Expansion card standard             | PCIe 3.0                                                                                                    | Technical details                   |                                                                                                                           |
| Design                              |                                                                                                             | Compliance certificates             | RoHS                                                                                                                      |
| Internal *                          | ✓                                                                                                           | Packaging data                      |                                                                                                                           |
| Product colour                      | Green                                                                                                       | Quantity                            | 1                                                                                                                         |
| Purpose                             | Server<br>CSA, UL, FCC, RoHS, TUV Bauart,<br>BSMI Class A, ICES Class A, VCCI<br>Class A, MSIP Class A, RCM | Logistics data                      |                                                                                                                           |
| Certification                       |                                                                                                             | Harmonized System (HS) code         | 84733020                                                                                                                  |
|                                     |                                                                                                             | Other features                      |                                                                                                                           |
| Features                            |                                                                                                             | Data transfer rate                  | 14.025 Gbit/s                                                                                                             |
| Data transfer rate (max)            | 14.025 Gbit/s                                                                                               | Ports quantity                      | 1                                                                                                                         |
| Operational conditions              |                                                                                                             | Data link protocols                 | 16Gb Fibre Channel                                                                                                        |
| Operating temperature (T-T)         | 0 - 55 °C                                                                                                   | Connectivity technology             | Wired                                                                                                                     |
| Operating relative humidity (H-H)   | 5 - 95%                                                                                                     | Compatible operating systems        | SUSE Linux Enterprise Server,<br>Microsoft Windows, Red Hat<br>Enterprise Linux                                           |
|                                     |                                                                                                             | Compatibility                       | PowerEdge C4130 PowerEdge<br>FC630 PowerEdge FC830<br>PowerEdge R530 PowerEdge R630<br>PowerEdge R730 PowerEdge<br>R730XD |