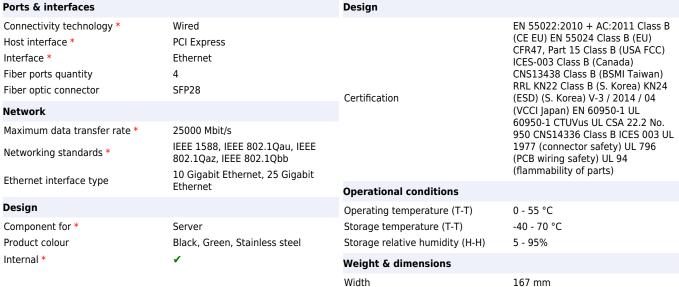

## Lenovo 4XC7A08316 network card Internal Ethernet 25000 Mbit/s

Brand : Lenovo

Product code: 4XC7A08316

Product name : 4XC7A08316

Broadcom 57454 10/25GbE SFP28 4-port PCIe Ethernet Adapter V2

Lenovo 4XC7A08316 network card Internal Ethernet 25000 Mbit/s:

The ThinkSystem Broadcom 57454 10/25GbE SFP28 Ethernet Adapters are high-performance 25 Gb Ethernet adapters in either standard PCIe form factor or the Open Compute Project (OCP) 3.0 SFF form factor.

This product guide provides essential presales information to understand the adapters and their key features, specifications, and compatibility. This guide is intended for technical specialists, sales specialists, sales engineers, IT architects, and other IT professionals who want to learn more about Broadcom 25 GbE network adapters and consider their use in IT solutions.

Lenovo 4XC7A08316. Internal. Connectivity technology: Wired, Host interface: PCI Express, Interface: Ethernet. Maximum data transfer rate: 25000 Mbit/s. Product colour: Black, Green, Stainless steel

Width167 mmHeight63 mm