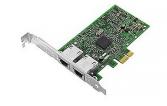

## **DELL Broadcom 57414 Internal Fiber 25000 Mbit/s**

Brand : DELL Product code: 540-BBUP

Product name: Broadcom 57414

- Features a compact space-saving design

- Ideal for high-performance network applications Dual Port Broadcom 57414 25Gb SFP28, PCIe

## DELL Broadcom 57414 Internal Fiber 25000 Mbit/s:

The Broadcom 57414 25Gb SFP28 Network Interface Card from Dell™ is ideal for connecting your server to your network. The Dual Port PCle Adapter proven to be reliable and standards-based solutions. This product has been tested and validated on Dell systems. It is supported by Dell Technical Support when used with a Dell system.