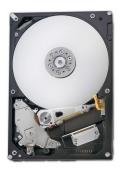

## Fujitsu 1.2TB SAS 12Gb/s internal hard drive 10000 RPM 128 MB 2.5"

**Brand :** Fujitsu **Product code:** S26361-F5550-E112

Product name: 1.2TB SAS 12Gb/s

1.2TB, Hot-swap, 6.35 cm (2.5 "), SAS 12Gb/s, 10000rpm, 128 MB

Fujitsu 1.2TB SAS 12Gb/s. HDD capacity: 1.2 TB, HDD speed: 10000 RPM, Storage drive buffer size: 128 MB, HDD size: 2.5", Interface: SAS

| Features                    |                                    | Features                    |           |
|-----------------------------|------------------------------------|-----------------------------|-----------|
| HDD capacity *              | 1.2 TB                             | Type *                      | HDD       |
| IDD speed *                 | 10000 RPM<br>128 MB<br>2.5"<br>SAS | Hot-swap *                  | ✓         |
| Storage drive buffer size * |                                    | HDD interface transfer rate | 12 Gbit/s |
| HDD size * Interface *      |                                    | Power                       |           |
|                             |                                    | Operating voltage           | 5 V       |