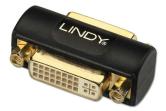

## Lindy Premium DVI Coupler, Female to Female

Brand : Lindy

## Product code: 41233

Product name : Premium DVI Coupler, Female to Female

- DVI-I Female to DVI-I Female

- Moulded plastic construction with gold plated connectors and contacts, internally shielded with copper foil

- Supports DVI Analogue and DVI Digital Single and Dual Link signals
- Colour: Black
- 10 year warranty

Premium DVI Coupler, Female to Female

## Lindy Premium DVI Coupler, Female to Female:

This high quality coupler can be used to connect two DVI cables together for extended distances. It features two female DVI connectors which are gold plated for excellent conductive ability and resistance to tarnishing and corrosion.

Dimensions: 42 x 30 x 19mm (WxDxH)

Lindy Premium DVI Coupler, Female to Female. Connector 1: DVI, Connector 2: DVI. Product colour: Black

| Ports & interfaces                  |               | Ports & interfaces |        |  |
|-------------------------------------|---------------|--------------------|--------|--|
| Connector 1 *                       | DVI           | Connector 2 gender | Female |  |
| Connector 2 *<br>Connector 1 gender | DVI<br>Female | Performance        |        |  |
|                                     |               | Product colour *   | Black  |  |