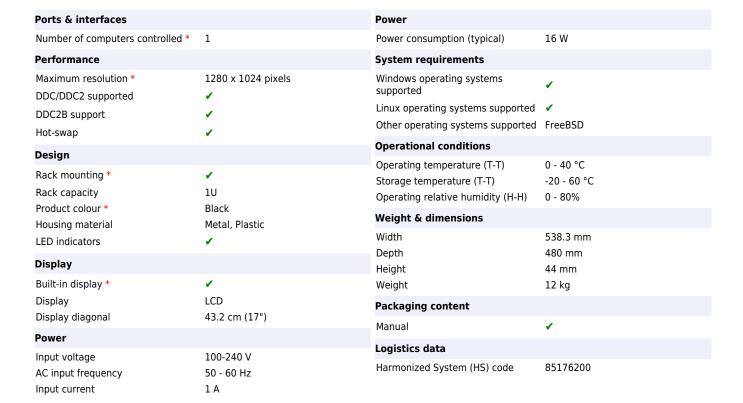

ATEN CL1000M. Maximum resolution: 1280 x 1024 pixels. Product colour: Black, Rack capacity: 1U, Housing material: Metal, Plastic. Display: LCD, Display diagonal: 43.2 cm (17"). Input voltage: 100-240 V, AC input frequency: 50 - 60 Hz, Input current: 1 A. Other operating systems supported: FreeBSD