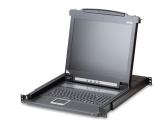

## ATEN CL1000M KVM switch Rack mounting Black

Brand : ATEN Product code: CL1000M-ATA-2XK06FG

Product name: CL1000M

17" LED-backlit LCD KVM Switch

## ATEN CL1000M KVM switch Rack mounting Black:

The CL1000 is a LCD KVM console that serves as the front-end for standard KVM switches. The CL1000 features an integrated 17" LED-backlit LCD panel, full keyboard, and touchpad in a 1U, rack-mountable, Slideaway™ housing. Users who already have a switch can take advantage of the space saving and efficiency benefits of the CL1000 LCD KVM console without the unnecessary expense of having to purchase a KVM switch.