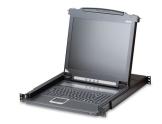

## ATEN CL1000M KVM switch Rack mounting Black

Brand: ATEN Product code: CL1000M-ATA-2XK06UG

Product name: CL1000M

17" LED-backlit LCD KVM Switch

## ATEN CL1000M KVM switch Rack mounting Black:

The CL1000 is a LCD KVM console that serves as the front-end for standard KVM switches. The CL1000 features an integrated 17" LED-backlit LCD panel, full keyboard, and touchpad in a 1U, rack-mountable, Slideaway™ housing. Users who already have a switch can take advantage of the space saving and efficiency benefits of the CL1000 LCD KVM console without the unnecessary expense of having to purchase a KVM switch.