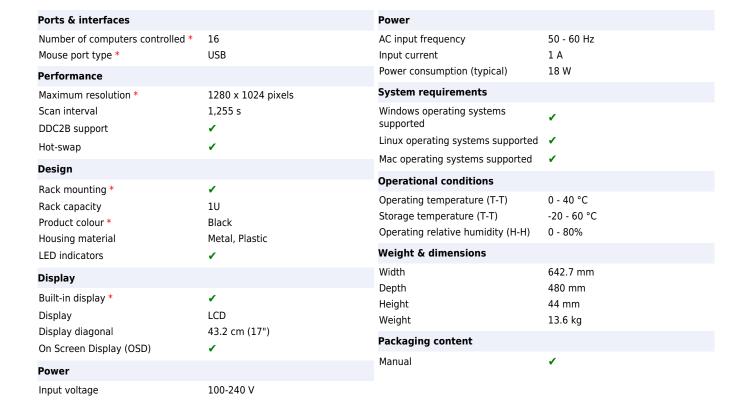

The CL5716 offers a space-saving, streamlined approach to KVM switch technology by integrating a keyboard, 17" or 19" LED-backlit LCD monitor, and touchpad in a 1U rack-mountable sliding housing. ATEN CL5716M-ATA-2XK06A1G. Mouse port type: USB. Maximum resolution: 1280 x 1024 pixels, Scan interval: 1,255 s. Product colour: Black, Rack capacity: 1U, Housing material: Metal, Plastic. Display: LCD, Display diagonal: 43.2 cm (17"). Input voltage: 100-240 V, AC input frequency: 50 - 60 Hz, Input current: 1 A