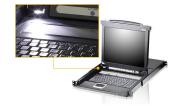

## ATEN CL5716M-ATA-2XK06A1G KVM switch Rack mounting Black:

The CL5716 Slideaway™ LCD KVM Switch is a control unit that allows access to multiple computers from a single PS/2 or USB KVM (keyboard, video, and mouse) console. A single CL5716 can control up to 16 computers. As many as 31 additional KVM switches can be daisy-chained to the CL5716, so that up to 512 computers can all be controlled from a single KVM console.

The CL5716 offers a space-saving, streamlined approach to KVM switch technology by integrating a keyboard, 17" or 19" LED-backlit LCD monitor, and touchpad in a 1U rack-mountable sliding housing. ATEN CL5716M-ATA-2XK06A1G. Mouse port type: USB. Maximum resolution: 1280 x 1024 pixels, Scan interval: 1,255 s. Product colour: Black, Rack capacity: 1U, Housing material: Metal, Plastic. Display: LCD, Display diagonal: 43.2 cm (17"). Input voltage: 100-240 V, AC input frequency: 50 - 60 Hz, Input current: 1 A