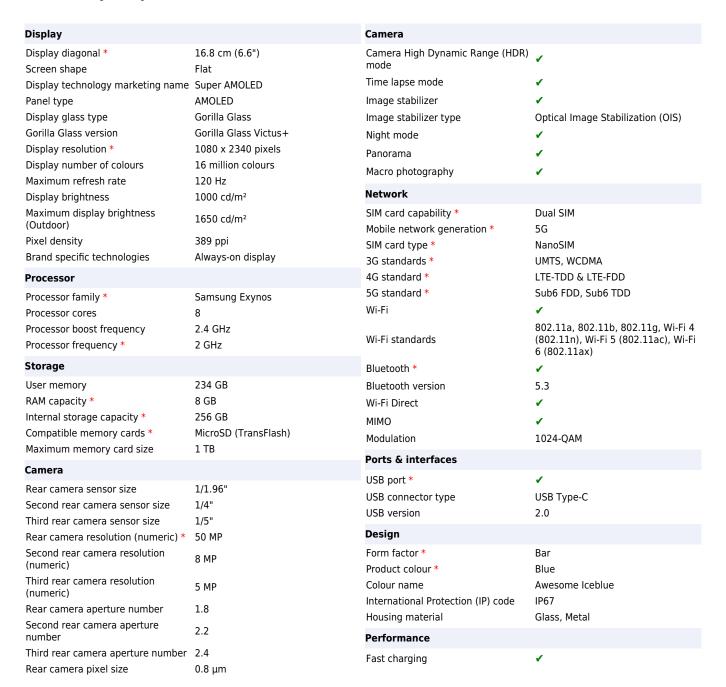

Galaxy A35 5G

Samsung Galaxy A35 5G . Display diagonal: 16.8 cm (6.6"), Display resolution: 1080 x 2340 pixels. Processor frequency: 2 GHz, Processor family: Samsung Exynos. RAM capacity: 8 GB, Internal storage capacity: 256 GB. Rear camera resolution (numeric): 50 MP, Rear camera type: Triple camera. SIM card capability: Dual SIM. Operating system installed: Android 14. Battery capacity: 5000 mAh. Product

colour: Blue. Weight: 209 g

A35 5G

| Camera                                          |                                                                                             | Performance                   |                                                                   |
|-------------------------------------------------|---------------------------------------------------------------------------------------------|-------------------------------|-------------------------------------------------------------------|
| Second rear camera pixel size                   | 1.12 μm                                                                                     | Fingerprint reader            | ✓                                                                 |
| Third rear camera pixel size                    | 1.12 μm                                                                                     | Face recognition              | ✓                                                                 |
| Rear camera field of view (FOV) angle           | 80°                                                                                         | Navigation                    |                                                                   |
| Second rear camera field of view (FOV) angle    | 120°                                                                                        | GPS (satellite)               | <b>/</b>                                                          |
| Third rear camera field of view (FOV) angle     | 78°                                                                                         | GLONASS<br>BeiDou             | <b>✓</b>                                                          |
| Digital zoom                                    | 10x                                                                                         | Galileo                       | <b>✓</b>                                                          |
| Front camera type *                             | Single camera                                                                               | Quasi-Zenith Satellite System |                                                                   |
| Front camera sensor size                        | 1/3.06"                                                                                     | (QZSS)                        | •                                                                 |
| Front camera resolution (numeric) *             | 13 MP                                                                                       | Position location *           | ✓                                                                 |
| Front camera aperture number                    | 2.2                                                                                         | Multimedia                    |                                                                   |
| Front camera pixel size                         | 1.12 μm                                                                                     | Audio system                  | Dolby Atmos                                                       |
| Front camera field of view (FOV)                | 80°                                                                                         | Addio System                  | 3GA, AAC, AMR, AWB, FLAC, IMY,                                    |
| angle<br>Rear camera flash *                    | ✓                                                                                           | Audio formats supported       | M4A, Mid, MIDI, MP3, MXMF, OGA,<br>OGG, OTA, RTTTL, RTX, WAV, XMF |
| Flash type                                      | LED                                                                                         | Video formats supported       | 3G2, 3GP, AVI, FLV, M4V, MKV, MP4,                                |
| Video capture resolution (max)                  | 3840 x 2160 pixels                                                                          | video formats supported       | WEBM                                                              |
| Maximum frame rate                              | 240 fps                                                                                     | Software                      |                                                                   |
| Resolution at capture speed  Rear camera type * | 1280x720@30fps,<br>1920x1080@30fps,<br>1920x1080@60fps,<br>3840x2160@30fps<br>Triple camera | Platform *                    | Android                                                           |
|                                                 |                                                                                             | Operating system installed *  | Android 14                                                        |
|                                                 |                                                                                             | Battery                       |                                                                   |
| Auto focus                                      | ✓                                                                                           | Removable battery             | ×                                                                 |
| / Natio Tocals                                  |                                                                                             | Battery capacity *            | 5000 mAh                                                          |
|                                                 |                                                                                             | Sensors                       |                                                                   |
|                                                 |                                                                                             | Proximity sensor              | ✓                                                                 |
|                                                 |                                                                                             | Accelerometer                 | ✓                                                                 |
|                                                 |                                                                                             | Ambient light sensor          | <b>√</b>                                                          |
|                                                 |                                                                                             | Geomagnetic sensor            | <b>✓</b>                                                          |
|                                                 |                                                                                             | Hall sensor                   | /                                                                 |
|                                                 |                                                                                             | Weight & dimensions           |                                                                   |
|                                                 |                                                                                             | Width                         | 78 mm                                                             |
|                                                 |                                                                                             | Depth                         | 8.2 mm                                                            |
|                                                 |                                                                                             | Height                        | 161.7 mm                                                          |
|                                                 |                                                                                             | Weight *                      | 209 g                                                             |
|                                                 |                                                                                             | Packaging content             |                                                                   |
|                                                 |                                                                                             | Cables included               | USB Type-C                                                        |
|                                                 |                                                                                             | SIM card ejector pin          | <b>✓</b>                                                          |
|                                                 |                                                                                             | Other features                |                                                                   |
|                                                 |                                                                                             | Repairability index           | 8.4                                                               |