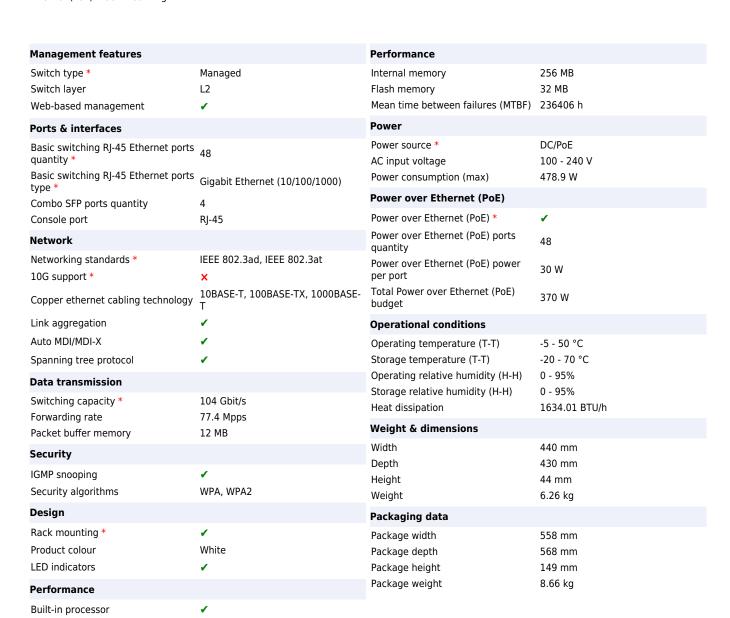

## D-Link DBS-2000-52MP/E network switch Managed L2 Gigabit Ethernet (10/100/1000) Power over Ethernet (PoE) White

Brand : D-Link Product code: DBS-2000-52MP/E

Product name: DBS-2000-52MP/E

Processor frequency

Memory type

700 MHz

DDR3-SDRAM

<u>=</u> -

790069471308

0790069471308

Disclaimer. The information published here (the "Information") is based on sources that can be considered reliable, typically the manufacturer, but this Information is provided "AS IS" and without guarantee of correctness or completeness. The Information is only indicative and can be changed at any time without notification. No rights can be based on the Information. Suppliers or aggregators of this Information do not accept any liability with regard to the content of (web)pages and other documents, including its Information. The publisher of the Information can not be held liable for the content of 3rd party websites that are linking this Information or are linked to from this Information. You as the User of the Information are solely responsible for the choice and usage of this Information. You are not entitled to transfer, copy or otherwise multiply or distribute the Information. You are obliged to follow the directions of the copyright owner(s) with regard to the use of the Information. Exclusively Dutch law is applicable. With regard to price and stock data on the site, the publisher followed a number of starting points, which are not necessarily relevant for your private or business circumstances. Therefore, the price and stock data are only indicative and are subject to changes. You are personally responsible for the way you use and apply this information. As a user of the Information or sites or documents in which this Information is included, you will adhere to standard fair use including avoidance of spamming, ripping, intellectual-property violations, privacy violations, and any other illegal activity.