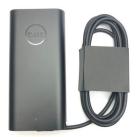

## DELL N9RDH power adapter/inverter Indoor 165 W Black

Brand : DELL Product code: DELL-N9RDH

**Product name:** N9RDH

DELL N9RDH. Purpose: Laptop, Power supply type: Indoor, Output power: 165 W. Product colour: Black. Cable length: 1 m, Width: 66 mm, Depth: 22 mm. Quantity per pack: 1 pc(s)

| Features                           |                                                     | Design                |                 |
|------------------------------------|-----------------------------------------------------|-----------------------|-----------------|
| Purpose *                          | Laptop<br>Indoor<br>165 W<br>DELL<br>Precision 5680 | LED indicators        | ✓               |
| Power supply type * Output power * |                                                     | Weight & dimensions   |                 |
| Brand compatibility Compatibility  |                                                     | Cable length<br>Width | 1 m<br>66 mm    |
| Design                             |                                                     | Depth<br>Height       | 22 mm<br>132 mm |
| Product colour *                   | Black                                               | Packaging data        |                 |
|                                    |                                                     | Quantity per pack *   | 1 pc(s)         |