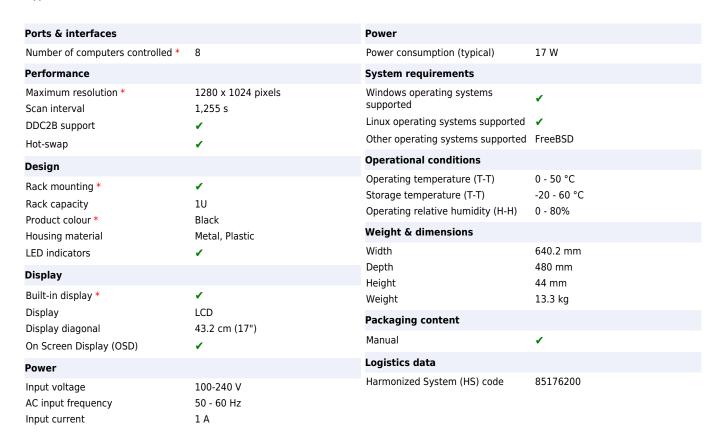

## ATEN CL1008M KVM switch Rack mounting Black:

- The CL1008 / CL1016 LCD KVM Switch series are control units that allow access to multiple computers from a single keyboard, video, and mouse (KVM), console. A single CL1008 or CL1016 can control up to 8 or 16 computers. As many as 15 additional KVM switches can be daisy-chained to the CL1008 / CL1016, so that up to 256 computers can all be controlled from a single KVM console.

- The CL1008 / CL1016 offers a space-saving, streamlined approach to KVM switch technology by integrating a keyboard, 17" LED-backlit LCD monitor, and touchpad in a 1U rackmountable sliding housing.

ATEN CL1008M. Maximum resolution: 1280 x 1024 pixels, Scan interval: 1,255 s. Product colour: Black, Rack capacity: 1U, Housing material: Metal, Plastic. Display: LCD, Display diagonal: 43.2 cm (17"). Input voltage: 100-240 V, AC input frequency: 50 - 60 Hz, Input current: 1 A. Other operating systems supported: FreeBSD