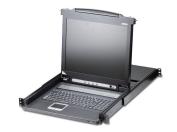

## ATEN CL1008M KVM switch Rack mounting Black:

- The CL1008 / CL1016 LCD KVM Switch series are control units that allow access to multiple computers from a single keyboard, video, and mouse (KVM), console. A single CL1008 or CL1016 can control up to 8 or 16 computers. As many as 15 additional KVM switches can be daisy-chained to the CL1008 / CL1016, so that up to 256 computers can all be controlled from a single KVM console.

- The CL1008 / CL1016 offers a space-saving, streamlined approach to KVM switch technology by integrating a keyboard, 17" LED-backlit LCD monitor, and touchpad in a 1U rackmountable sliding housing.

ATEN CL1008M. Maximum resolution: 1280 x 1024 pixels, Scan interval: 1,255 s. Product colour: Black, Rack capacity: 1U, Housing material: Metal, Plastic. Display: LCD, Display diagonal: 43.2 cm (17"). Input voltage: 100-240 V, AC input frequency: 50 - 60 Hz, Input current: 1 A. Other operating systems supported: FreeBSD