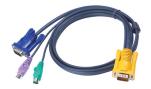

## ATEN 2L-5210P KVM-kaapeli musta 10 m

Tuotemerkki : ATEN Tuotekoodi: 2L-5210P

Tuotteen nimi: 2L-5210P

| Performance       |                | Logistics data                   |          |
|-------------------|----------------|----------------------------------|----------|
| Product colour    | Black          | Master (outer) case net weight   | 17 kg    |
| Cable length *    | 10 m           | Harmonized System (HS) code      | 84733080 |
| Video port type * | VGA            | Master (outer) case width        | 330 mm   |
| Connector 1       | HDB-15, 2xPS/2 | Master (outer) case length       | 450 mm   |
| Connector 2       | SPHD-15        | Master (outer) case height       | 240 mm   |
| Connector gender  | Male/Male      | Master (outer) case gross weight | 17.7 kg  |
| Packaging data    |                | Products per master (outer) case | 20 pc(s) |
| Weight            | 850 g          |                                  |          |
| Package weight    | 850 g          |                                  |          |