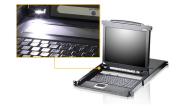

## ATEN CL5716M-ATA-2XK06SG KVM switch Rack mounting Black:

The CL5716 Slideaway™ LCD KVM Switch is a control unit that allows access to multiple computers from a single PS/2 or USB KVM (keyboard, video, and mouse) console. A single CL5716 can control up to 16 computers. As many as 31 additional KVM switches can be daisy-chained to the CL5716, so that up to 512 computers can all be controlled from a single KVM console.

The CL5716 offers a space-saving, streamlined approach to KVM switch technology by integrating a keyboard, 17" or 19" LED-backlit LCD monitor, and touchpad in a 1U rack-mountable sliding housing. ATEN CL5716M-ATA-2XK06SG. Mouse port type: USB. Maximum resolution: 1280 x 1024 pixels, Scan interval: 1,255 s. Product colour: Black, Rack capacity: 1U, Housing material: Metal, Plastic. Display: LCD, Display diagonal: 43.2 cm (17"). Input voltage: 100-240 V, AC input frequency: 50 - 60 Hz, Input current: 1 A