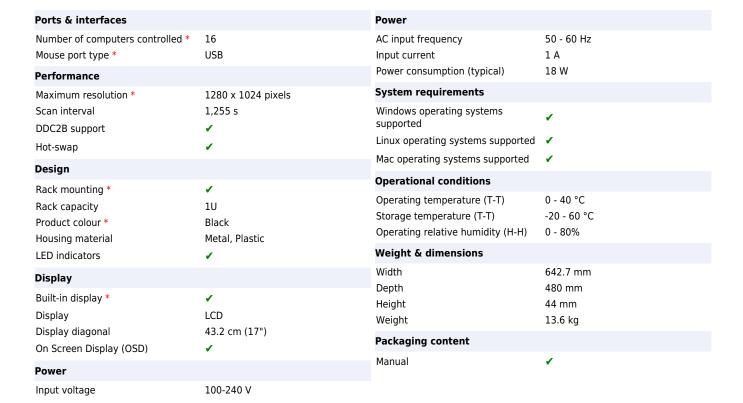

The CL5716 offers a space-saving, streamlined approach to KVM switch technology by integrating a keyboard, 17" or 19" LED-backlit LCD monitor, and touchpad in a 1U rack-mountable sliding housing. ATEN CL5716M-ATA-2XK06SG. Mouse port type: USB. Maximum resolution: 1280 x 1024 pixels, Scan interval: 1,255 s. Product colour: Black, Rack capacity: 1U, Housing material: Metal, Plastic. Display: LCD, Display diagonal: 43.2 cm (17"). Input voltage: 100-240 V, AC input frequency: 50 - 60 Hz, Input current: 1 A