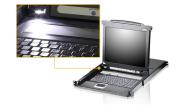

## ATEN CL5716M-ATA-2XK06RG KVM switch Rack mounting Black:

The CL5716 Slideaway™ LCD KVM Switch is a control unit that allows access to multiple computers from a single PS/2 or USB KVM (keyboard, video, and mouse) console. A single CL5716 can control up to 16 computers. As many as 31 additional KVM switches can be daisy-chained to the CL5716, so that up to 512 computers can all be controlled from a single KVM console.

The CL5716 offers a space-saving, streamlined approach to KVM switch technology by integrating a keyboard, 17" or 19" LED-backlit LCD monitor, and touchpad in a 1U rack-mountable sliding housing. ATEN CL5716M-ATA-2XK06RG. Mouse port type: USB. Maximum resolution: 1280 x 1024 pixels, Scan interval: 1,255 s. Product colour: Black, Rack capacity: 1U, Housing material: Metal, Plastic. Display: LCD, Display diagonal: 43.2 cm (17"). Input voltage: 100-240 V, AC input frequency: 50 - 60 Hz, Input current: 1 A