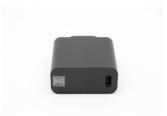

## Lenovo 01FR102 power adapter/inverter Indoor 65 W Black

Brand : Lenovo Product code: 01FR102

Product name: 01FR102

AC Adapter for Lenovo notebook 65W

Lenovo 01FR102 power adapter/inverter Indoor 65 W Black:

- High quality

- Long life

Lenovo 01FR102. Purpose: Laptop, Power supply type: Indoor, Input voltage: 100 - 240 V. Product colour: Black. Quantity per pack: 1 pc(s)

| Features |          | Features                                            |                          |
|----------|----------|-----------------------------------------------------|--------------------------|
| 1        | • •      | Output voltage * Output current Brand compatibility | 20 V<br>3.25 A<br>Lenovo |
|          | 50/60 Hz | Design                                              |                          |
|          |          | Product colour *                                    | Black                    |
|          |          | Packaging content                                   |                          |
|          |          | Quantity per pack *                                 | 1 pc(s)                  |