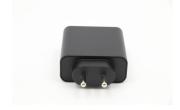

## Lenovo 01FR102 power adapter/inverter Indoor 65 W Black

Brand : Lenovo Product code: 01FR102

Product name: 01FR102

AC Adapter for Lenovo notebook 65W

Lenovo 01FR102 power adapter/inverter Indoor 65 W Black:

- High quality

- Long life

Lenovo 01FR102. Purpose: Laptop, Power supply type: Indoor, Input voltage: 100 - 240 V. Product colour: Black. Quantity per pack: 1 pc(s)

| Features |          | Features                                            |                          |
|----------|----------|-----------------------------------------------------|--------------------------|
| 1        | • •      | Output voltage * Output current Brand compatibility | 20 V<br>3.25 A<br>Lenovo |
|          | 50/60 Hz | Design                                              |                          |
|          |          | Product colour *                                    | Black                    |
|          |          | Packaging content                                   |                          |
|          |          | Quantity per pack *                                 | 1 pc(s)                  |