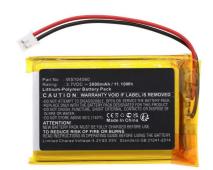

## Battery for Raspberry Game Console 11.10Wh 3.7V 3000mAh for Raspberry Pi,Raspberry Pi B,Raspberry Pi A+,Raspberry Pi B+,Raspberry Pi 2B,Raspberry Pi 3B,Raspberry Pi 3B+,Raspberry Pi 4B,SW6106

As the demand for rechargeable batteries across various applications continues to grow in both consumer electronic devices and diverse industries, the imperative to upgrade, improve, and enhance existing devices becomes essential. CoreParts rises to this challenge by offering a versatile range of alternative batteries designed to cater to a broad spectrum of applications beyond consumer electronics.