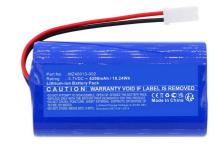

## Battery for ADE Medical 19.24Wh 3.7V 5200mAh for M400020

As the demand for rechargeable batteries across various applications continues to grow in both consumer electronic devices and diverse industries, the imperative to upgrade, improve, and enhance existing devices becomes essential. CoreParts rises to this challenge by offering a versatile range of alternative batteries designed to cater to a broad spectrum of applications beyond consumer electronics.

## **Specifications**

| Package dimensions | Depth (package,cm)         | 3.7 cm    |
|--------------------|----------------------------|-----------|
|                    | Gross Weight (Package, kg) | 0.12 kg   |
|                    | Height (package,cm)        | 6.65 cm   |
|                    | Width (package,cm)         | 1.9 cm    |
| Product dimensions | Net Weight (Product, kg)   | 0.12 kg   |
|                    | Product Depth              | 3.7 cm    |
|                    | Product Height             | 6.65 cm   |
|                    | Product Width              | 1.9 cm    |
| Vendor information | Brand Name                 | CoreParts |
|                    | Warranty                   | 1 Year(s) |