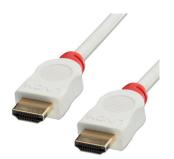

## Lindy 41410 HDMI-kaapeli 0,5 m HDMI-tyyppi A (vakio) Punainen, Valkoinen

Tuotemerkki : Lindy Tuotekoodi: 41410

Tuotteen nimi: 41410

| Features             |                        | Features                     |          |
|----------------------|------------------------|------------------------------|----------|
| Cable length *       | 0.5 m                  | Supported video modes        | 1080p    |
| Connector 1 *        | HDMI Type A (Standard) | Connector contacts plating * | Gold     |
| Connector 2 *        | HDMI Type A (Standard) | Magnetically shielded        | ✓        |
| Connector 1 gender * | Male                   | Plug and Play                | ✓        |
| Connector 2 gender * | Male<br>Red, White     | Lamintina data               |          |
| Product colour *     |                        | Logistics data               |          |
|                      |                        | Harmonized System (HS) code  | 84733080 |