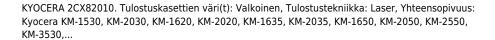

## KYOCERA 2CX82010 tulostinpaketti

Tuotemerkki: KYOCERA Tuotekoodi: 2CX82010

Tuotteen nimi: 2CX82010

| Features                             |                | Features      |                                                                                                                                                                                                                                                                                                           |
|--------------------------------------|----------------|---------------|-----------------------------------------------------------------------------------------------------------------------------------------------------------------------------------------------------------------------------------------------------------------------------------------------------------|
| Printing colours<br>Print technology | White<br>Laser | Compatibility | Kyocera KM-1530, KM-2030,<br>KM-1620, KM-2020, KM-1635,<br>KM-2035, KM-1650, KM-2050,<br>KM-2550, KM-3530, KM-2530,<br>KM-3035, KM-4030, KM-4035,<br>KM-5035, KM-2540, KM-3040,<br>KM-2560, KM-3060, KM-3050,<br>KM-4050, KM-5050, KM-C850, KM-C2630, KM-C2520, KM-C3232, KM-C2525E, KM-C3232E, KM-C4035E |