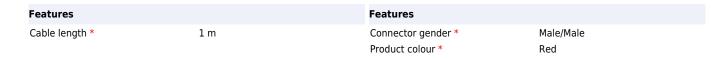

Lindy 1m SATA Cable. Cable length: 1 m, Connector gender: Male/Male, Product colour: Red

4002888334525

5054484318033

Disclaimer. The information published here (the "Information") is based on sources that can be considered reliable, typically the manufacturer, but this Information is provided "AS IS" and without guarantee of correctness or completeness. The Information is only indicative and can be changed at any time without notification. No rights can be based on the Information. Suppliers or aggregators of this Information do not accept any liability with regard to the content of (web)pages and other documents, including its Information. The publisher of the Information can not be held liable for the content of 3rd party websites that are linking this Information or are linked to from this Information. You as the User of the Information are solely responsible for the choice and usage of this Information. You are not entitled to transfer, copy or otherwise multiply or distribute the Information. You are obliged to follow the directions of the copyright owner(s) with regard to the use of the Information. Exclusively Dutch law is applicable. With regard to price and stock data on the site, the publisher followed a number of starting points, which are not necessarily relevant for your private or business circumstances. Therefore, the price and stock data are only indicative and are subject to changes. You are personally responsible for the way you use and apply this information. As a user of the Information or sites or documents in which this Information is included, you will adhere to standard fair use including avoidance of spamming, ripping, intellectual-property violations, privacy violations, and any other illegal activity.