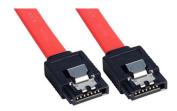

## Lindy 1m SATA cable Red

**Brand :** Lindy **Product code:** 33452

Product name: 1m SATA Cable

- Securely connects a motherboard to an HDD, SSD or optical drive
- Latching connectors ensure a reliable and secure connection to devices
- Supports both latching and standard motherboards and devices
- Compatible with SATA III and backwards compatible with SATA II and I

1m Internal SATA Cable

## Lindy 1m SATA cable Red:

Secure connection to a SATA device and controller!

- SATA 1.0a and SATA II compatible
- Features latch type SATA plugs which lock into place when used with compatible latching controller or device ports
- Can also be used with standard non-latching SATA ports.