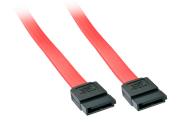

## Lindy 0.7m Serial ATA Internal Cable SATA 7 Pin

Brand: Lindy Product code: 33325

Product name: 0.7m Serial ATA Internal Cable SATA 7

Pin

- Serial ATA (SATA) 7 Pin to Serial ATA (SATA) 7 Pin
- Connects your motherboard to a HDD, SSD or Optical Drive
- Compatible with SATA III and backwards compatible with SATA I and II
- Operating Temperature: approx. -20 to 65°C
- Storage Temperature: approx. -20 to 65°C
- Colour: Red
- 10 Year Warranty

## Lindy 0.7m Serial ATA Internal Cable SATA 7 Pin:

The LINDY SATA Cable is a high quality item which features two 7 Pin Data connectors that provide a durable connection to SATA equipment. The cable is constructed using shielded twin-ax conductors with multiple ground connections and made with high quality materials for maximum performance. Lindy 0.7m Serial ATA Internal Cable SATA 7 Pin. Cable length: 0.7 m, Cable type: SATA III, Connector 1: SATA 7-pin