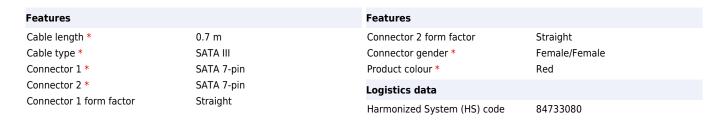

## Lindy 0.7m Serial ATA Internal Cable SATA 7 Pin

Brand: Lindy Product code: 33325

Product name: 0.7m Serial ATA Internal Cable SATA 7

Pin

- Serial ATA (SATA) 7 Pin to Serial ATA (SATA) 7 Pin
- Connects your motherboard to a HDD, SSD or Optical Drive
- Compatible with SATA III and backwards compatible with SATA I and II
- Operating Temperature: approx. -20 to 65°C
- Storage Temperature: approx. -20 to 65°C
- Colour: Red
- 10 Year Warranty

## Lindy 0.7m Serial ATA Internal Cable SATA 7 Pin:

The LINDY SATA Cable is a high quality item which features two 7 Pin Data connectors that provide a durable connection to SATA equipment. The cable is constructed using shielded twin-ax conductors with multiple ground connections and made with high quality materials for maximum performance. Lindy 0.7m Serial ATA Internal Cable SATA 7 Pin. Cable length: 0.7 m, Cable type: SATA III, Connector 1: SATA 7-pin