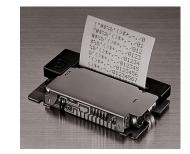

## **Epson M-150II: 44.5mm, 5V, RIBBON:ERC-05(B)**

Brand : Epson Product code: C41D156011

Product name: Epson M-150II: 44.5mm, 5V,

RIBBON:ERC-05(B)

Ultra compact impact shuttle mechanism, ideal for battery powered devices.

60 g

Epson M-150II: 44.5mm, 5V, RIBBON:ERC-05(B):

The M-150II of impact dot matrix printers is the world's most compact. They weigh approx. 60 g yet offer extremely high performance. Perfect for compact devices Because it is so compact and requires so little power, the M-150II is ideal for numerous printing applications, from handy terminals to laptop computers and compact measuring instruments. Battery operation This battery-operated printer runs on extremely low power.