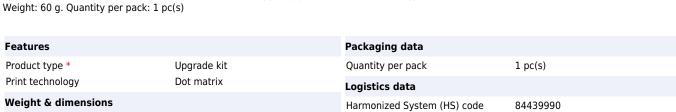

## EPSON'

Weight

Epson M-150II: 44.5mm, 5V, RIBBON:ERC-05(B). Product type: Upgrade kit, Print technology: Dot matrix. Weight: 60 g. Quantity per pack: 1 pc(s)