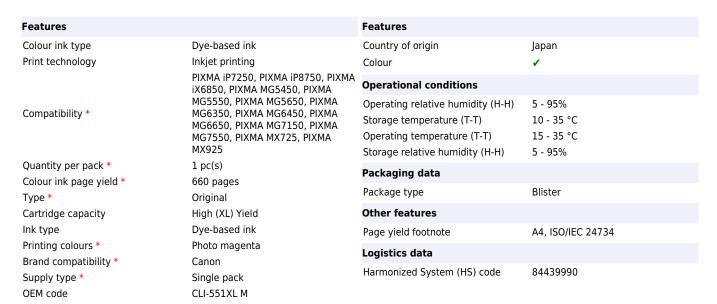

## Canon CLI-551XL High Yield Magenta Ink Cartridge

Brand: Canon Product code: 6445B001

**Product name :** CLI-551XL High Yield Magenta Ink

Cartridge

- Genuine Canon Ink produces on average 35% more quality prints than imitation cartridges<sup>2</sup>
- Genuine Canon Ink provides consistent quality prints 100% of the time<sup>2</sup>
- Genuine Canon Ink is 100% reliable so you can print with less stress<sup>2</sup>
- Return every ink and toner cartridge to be reused or recycled. It's free, easy and environmentally friendly.

## Canon CLI-551XL High Yield Magenta Ink Cartridge:

This high yield magenta ink provides up to 2x more prints than the standard equivalent. The ChromaLife100+ system magenta ink is used for printing documents and photos. This 11ml ink tank allows you to print up to 660 pages of A4 documents at ISO/IEC 29102¹ standard.. Canon CLI-551XL High Yield Magenta Ink Cartridge. Colour ink type: Dye-based ink, Cartridge capacity: High (XL) Yield, Supply type: Single pack, Colour ink page yield: 660 pages, Printing colours: Photo magenta, Quantity per pack: 1 pc(s)