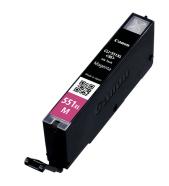

## Canon CLI-551XL High Yield Magenta Ink Cartridge

Brand: Canon Product code: 6445B001

**Product name :** CLI-551XL High Yield Magenta Ink

Cartridge

- Genuine Canon Ink produces on average 35% more quality prints than imitation cartridges<sup>2</sup>
- Genuine Canon Ink provides consistent quality prints 100% of the time<sup>2</sup>
- Genuine Canon Ink is 100% reliable so you can print with less stress<sup>2</sup>
- Return every ink and toner cartridge to be reused or recycled. It's free, easy and environmentally friendly.

CLI-551XL High Yield Magenta Ink Cartridge

## Canon CLI-551XL High Yield Magenta Ink Cartridge:

This high yield magenta ink provides up to 2x more prints than the standard equivalent. The ChromaLife100+ system magenta ink is used for printing documents and photos. This 11ml ink tank allows you to print up to 660 pages of A4 documents at ISO/IEC 29102¹ standard.. Canon CLI-551XL High Yield Magenta Ink Cartridge. Colour ink type: Dye-based ink, Cartridge capacity: High (XL) Yield, Supply type: Single pack, Colour ink page yield: 660 pages, Printing colours: Photo magenta, Quantity per pack: 1 pc(s)