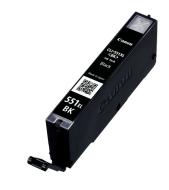

## Canon CLI-551XL High Yield Black Ink Cartridge

Brand : Canon Product code: 6443B001

Product name: CLI-551XL High Yield Black Ink Cartridge

- Genuine Canon Ink produces on average 35% more quality prints than imitation cartridges<sup>2</sup>
- Genuine Canon Ink provides consistent quality prints 100% of the time<sup>2</sup>
- Genuine Canon Ink is 100% reliable so you can print with less stress<sup>2</sup>
- Return every ink and toner cartridge to be reused or recycled. It's free, easy and environmentally friendly.

CLI-551XL High Yield Black Ink Cartridge

## Canon CLI-551XL High Yield Black Ink Cartridge:

This high yield black ink provides up to 2x more prints than the standard equivalent. The ChromaLife100+ system black ink is used for printing photos. This 11ml ink tank allows you to print up to 1125 of 10x15cm colour photos at ISO/IEC 29102¹ standard.

Canon CLI-551XL High Yield Black Ink Cartridge. Colour ink type: Dye-based ink, Cartridge capacity: High (XL) Yield, Printing colours: Photo black, Quantity per pack: 1 pc(s), Black ink page yield: 1125 pages