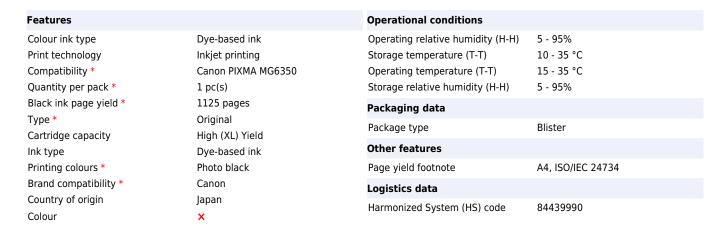

Canon CLI-551XL High Yield Black Ink Cartridge. Colour ink type: Dye-based ink, Cartridge capacity: High (XL) Yield, Printing colours: Photo black, Quantity per pack: 1 pc(s), Black ink page yield: 1125 pages